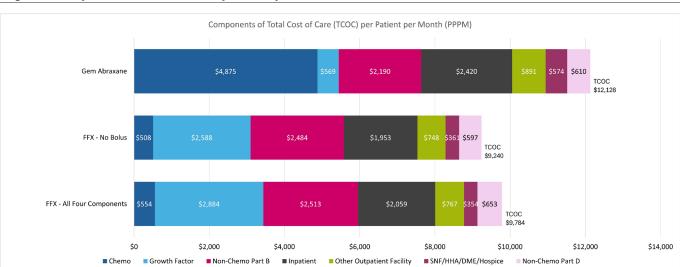

## Figure S1: Components of Total Cost of Care per Patient per Month

This supplementary material has been provided by the authors to give readers additional information about their work.

This is an open-access article distributed under the terms of the Creative Commons Attribution 4.0 International License (CCBY-4.0). View this license's legal deed at http://creativecommons.org/licenses/by/4.0 and legal code at http://creativecommons.org/licenses/by/4.0/legalcode for more information.

Abbreviations: DME, durable medical equipment; HHA, home health aide; SNF, skilled nursing facility.

Bhatt P, *et al*