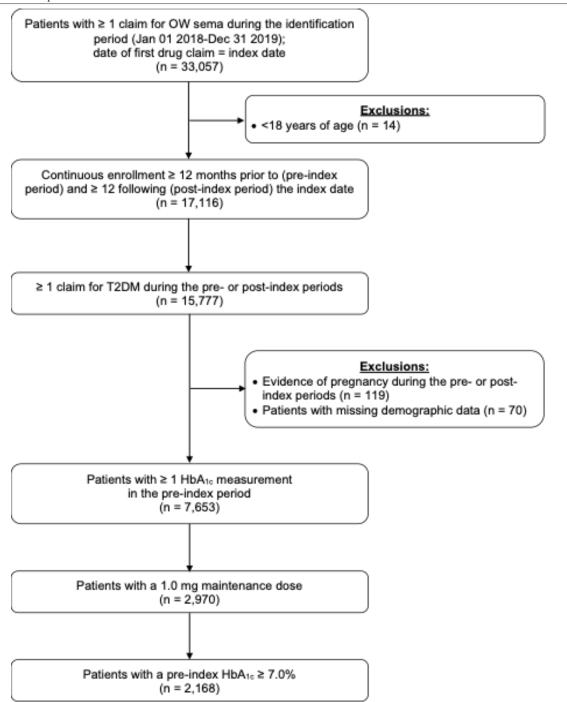

## **Table S1: Patient Sample Selection**

This supplementary material has been provided by the authors to give readers additional information about their work.

S2 Gronroos NN, et al

Figure 1. Patient Sample Selection

Abbreviations: HbA1c, glycated hemoglobin; OW sema, once-weekly semaglutide for diabetes; T2DM, type 2 diabetes mellitus.